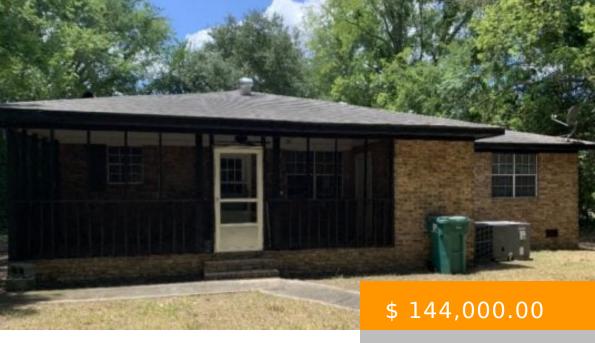

## 322 HIGH ST, CHERAW, SC 29520, USA

https://www.jbloftonrealty.com

Conveniently located in the Town of Cheraw, this 1-story brick home is ready for its new owner. Built in 1990, this ranch home has a lot to offer. The interior is designed with an open kitchen/dining area, a living room, 3 bedrooms, and 2 full baths. Notable features include a covered porch, screened porch, fireplace,...

## **BASIC FACTS**

Date added: 12/11/24 Bedrooms: 3

**Status:** SOLD **Bathrooms:** 2

Area: 1438 sq ft Lot size: 0.38 acres

Year built: 1990 Cap: cap info

Central Airamenities 1

• Fireplace • amenities 2